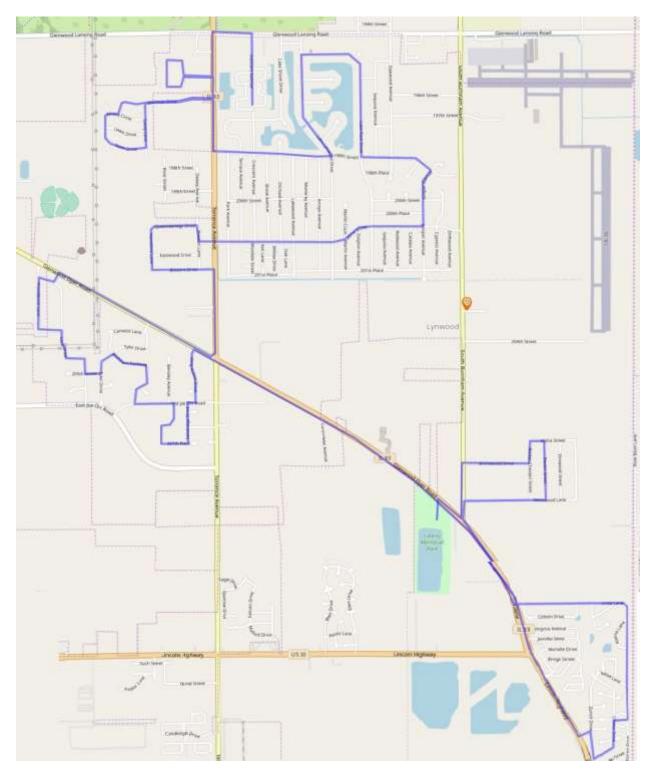

## Village of Lynwood Parade Route

## Directions

Total Route is approximately 15 miles in length

## Staging

On Crescent between Glenwood-Lansing Rd. and the south end of Lake Point Drive. Any over flow can stage at Benny's parking lot to the East

## Turn by Turn

- From Crescent turn right (west) onto Glenwood-Lansing Road.
- Turn Left onto Torrence
- Turn Right onto Spring Meadows Lane
- Turn Right onto Northwinds Drive
- Follow Left onto Raven Ln.
- Turn Left onto Redwing St.
- Turn Left onto Robin Ln
- Follow Left back onto Northwinds Drive
- Turn Right onto Spring Meadows Lane
- Turn Right onto Torrence
- Turn Right onto Nichols Drive
- Turn Right onto Ambry Circle
- Follow Left onto Nash Drive
- Turn Left onto Savoy Ln
- Turn Right onto Nichols Drive
- Turn Right onto Torrence
- Turn Left onto 198<sup>th</sup> Street
- Turn Left onto Lake Lynwood Drive
- Turn Right onto Lake Park Drive
- Turn Left onto 198<sup>th</sup> Street
- Turn Right onto Juniper Avenue
- Turn Right onto 201<sup>st</sup> Street
- Turn Left onto Torrence Avenue
- Turn Right onto Glenwood-Dyer Road
- Turn Left onto Haven Estates Lane
- Turn Right onto Joy Lane
- Turn Left onto Providence Lane
- Follow Left onto Covenant Lane
- Turn Right onto Joy Lane
- Follow Left onto Hope Court
- Follow Right onto Love Drive
- Turn Left onto 205<sup>th</sup> Street
- Turn Left onto Tyler Drive
- Turn Right onto Bluestem Parkway
- Turn Left onto Joe-Orr Road

- Turn Right onto Bensley Avenue
- Follow Left onto 207<sup>th</sup> Place
- Turn Left onto Sandridge Drive
- Turn Right onto Joe-Orr Road
- Turn Left into King Arthur Drive
- Turn Right onto Glenwood-Dyer Road
- Turn Left onto Linda Lane
- Follow Straight onto Geneva Drive
- Turn Right onto Simplon Circle
- Turn Left onto Chillon Drive
- Turn Right onto Zurich Drive
- Turn Left onto Alpine Village Entrance
- Turn Right onto Glenwood-Dyer Road
- Turn Right onto Burnham Avenue
- Turn Right onto Westwood Lane
- Turn Left onto Chesson Street (Barker Street could be alternate due to construction)
- If on Chesson Street
  - o Turn Left onto Alpha
  - o Turn Left onto Barker
  - Turn Right onto Brentwood
- If on Barker Street
  - $\circ \quad {\sf Turn} \ {\sf Left} \ {\sf onto} \ {\sf Brentwood}$
- Turn Left onto Burnham Avenue
- Turn Right onto Glenwood-Dyer Road
- Turn Left into Liberty Park at Fire Station